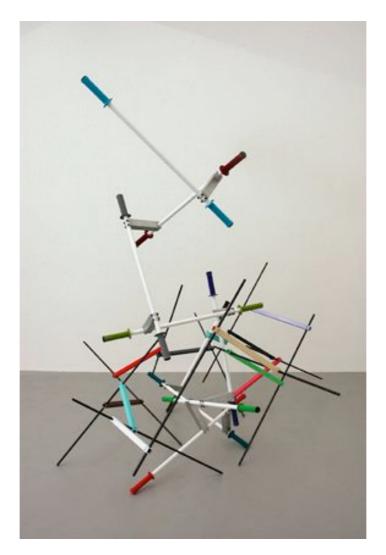

Matthew Harrison, Self Portrait with Staedler Mars Lumograph, 2008, glass mounted c-print with Incense-Cedar frame made by the artist

Matthew Harrison, *Assembly No. 2*, 2008, aluminium powder coated tubes, aluminium clamps, bicycle handle bar grips, dimensions variable