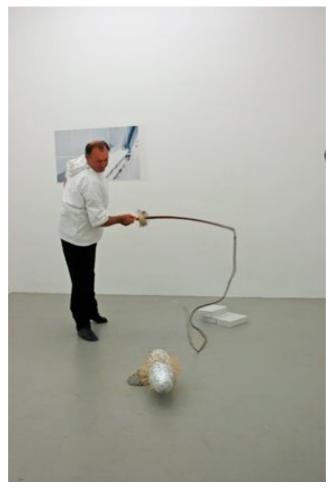

## BolteLang

info@boltelang.com www.boltelang.com

Installation Views

In The Saddle - Matthew Harrison

It's Not You, It's Me - The Hut Project

30 August - 11 October 2008

Matthew Harrison, *Replica Trebuchet*, 2006, steel, resin, MDF, cellulose spray paint, steel fixings, dimensions variable