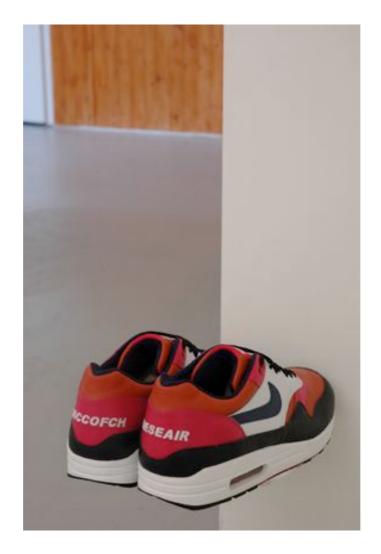

Matthew Harrison, 96cc of Chinese Air, 2008, leather, Perspex, 60 x 24 x 3 cm

The Hut Project, It's Not You, It's Me, 2008, detail, works by Limoncello artists, dimensions variable

The Hut Project, It's Not You, It's Me, 2008, detail, works by Limoncello artists, dimensions variable