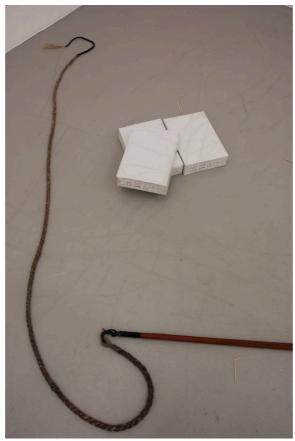

Matthew Harrison, 96cc of Chinese Air, 2008, leather, Perspex, 60 x 24 x 3 cm

The Hut Project, It's Not You, It's Me, 2008, detail, works by Limoncello artists, dimensions variable

The Hut Project, It's Not You, It's Me, 2008, detail, works by Limoncello artists, dimensions variable