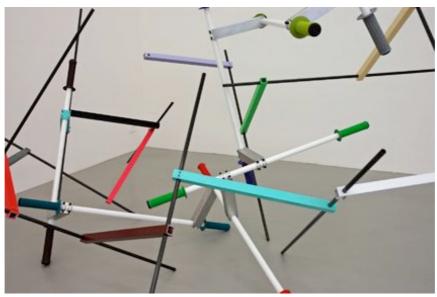

Matthew Harrison, Self Portrait with Staedler Mars Lumograph, 2008, glass mounted c-print with Incense-Cedar frame made by the artist

Matthew Harrison, *Assembly No. 2*, 2008, aluminium powder coated tubes, aluminium clamps, bicycle handle bar grips, dimensions variable