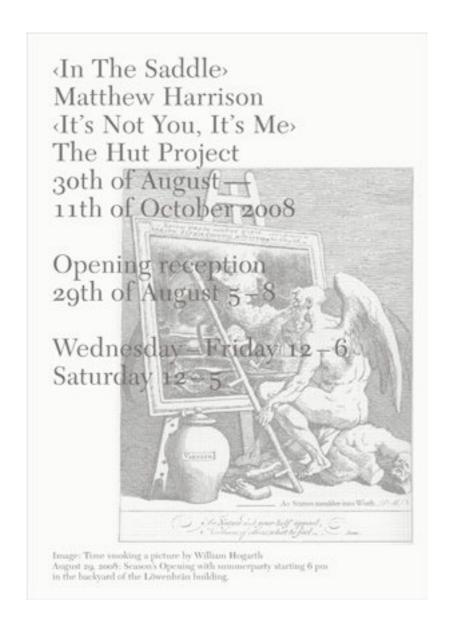

## BolteLang

info@boltelang.com www.boltelang.com

Installation Views

In The Saddle - Matthew Harrison

It's Not You, It's Me - The Hut Project

30 August - 11 October 2008

Matthew Harrison, *Replica Trebuchet*, 2006, steel, resin, MDF, cellulose spray paint, steel fixings, dimensions variable