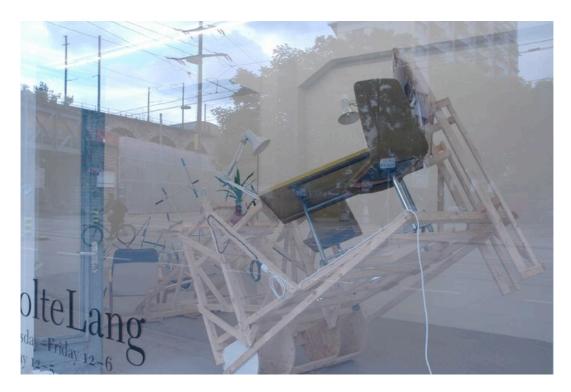

## BolteLang

info@boltelang.com www.boltelang.com

Installation Views

In The Saddle - Matthew Harrison

It's Not You, It's Me - The Hut Project

30 August - 11 October 2008

Matthew Harrison, *Replica Trebuchet*, 2006, steel, resin, MDF, cellulose spray paint, steel fixings, dimensions variable