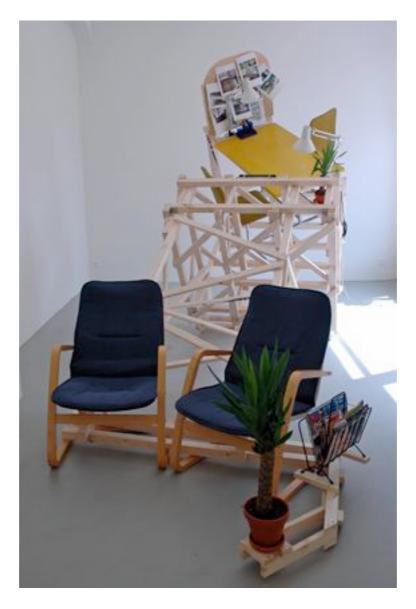

The Hut Project, It's Not You, It's Me, 2008, detail, works by Limoncello artists, dimensions variable

The Hut Project, *It's Not You, It's Me*, 2008, detail, works by Limoncello artists, dimensions variable Matthew Harrison & Garreth Hughes, *The Big Collaborator Studio Furniture*, 2005/2008, timber, MDF, fixings, paint, plants, lamps, chairs, desk, dimensions variable

Matthew Harrison & Garreth Hughes, *The Big Collaborator Studio Furniture*, 2005/2008, timber, MDF, fixings, paint, plants, lamps, chairs, desk, dimensions variable

Matthew Harrison & Garreth Hughes, *The Big Collaborator Studio Furniture*, 2005/2008, timber, MDF, fixings, paint, plants, lamps, chairs, desk, dimensions variable