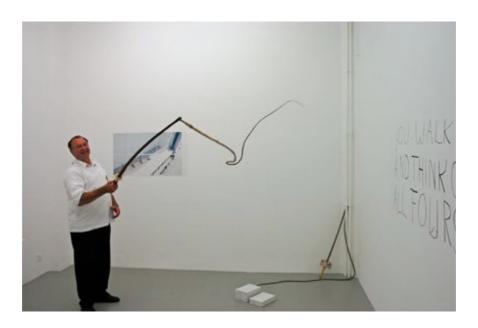

## BolteLang

info@boltelang.com www.boltelang.com

Installation Views

In The Saddle - Matthew Harrison

It's Not You, It's Me - The Hut Project

30 August - 11 October 2008

Matthew Harrison, *Replica Trebuchet*, 2006, steel, resin, MDF, cellulose spray paint, steel fixings, dimensions variable