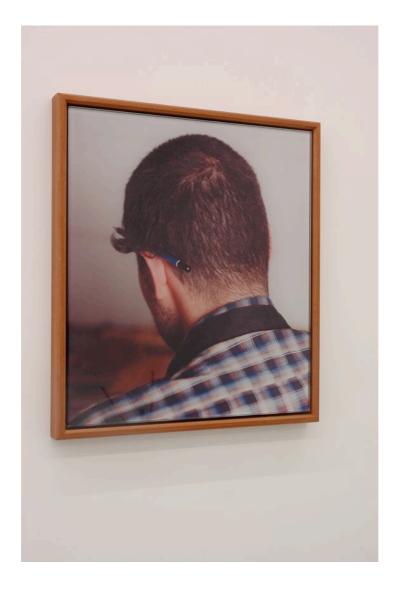

Matthew Harrison, Self Portrait with Staedler Mars Lumograph, 2008, glass mounted c-print with Incense-Cedar frame made by the artist

Matthew Harrison, *Assembly No. 2*, 2008, aluminium powder coated tubes, aluminium clamps, bicycle handle bar grips, dimensions variable